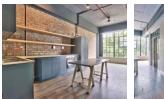

High ceilings with North facing-far-away-from-road-noise with larger than life windows streaming lots of positive energy and light inside.

The exposed pipes and brickwork, high end kitchen with timber looking vinyl floors throughout the apartment and lovely bathroom finishes are more than anyone would want.