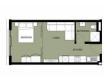

## Stylish one-bedroom apartment for sale in the heart of Kenilworth

Explore suburban sophistication at 81 Rosmead with this new modern one-bedroom apartment measuring 34m<sup>2</sup>. This apartment boasts contemporary finishes, a bedroom, kitchen, spacious living area and a bathroom. The kitchen is equipped with a Bosch oven, hob and extractor, and residents benefit from WiFi and DStv online readiness and secure on-site parking for one car is included.

34m<sup>2</sup>