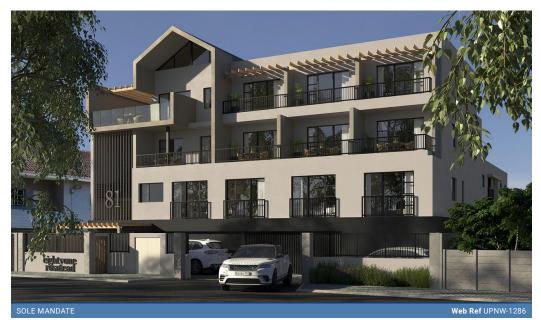

## Stylish one-bedroom apartment for sale in the heart of Kenilworth

Explore suburban sophistication at 81 Rosmead with this new modern one-bedroom apartment measuring 34m<sup>2</sup>. This apartment boasts contemporary finishes, a bedroom, kitchen, spacious living area and a bathroom. The kitchen is equipped with a Bosch oven, hob and extractor, and residents benefit from WiFi and DStv online readiness and secure on-site parking for one car is included.

This safe and secure development offers residents a range of features, including:

- Secure living with perimeter fencing
- High-speed fibre connectivity
- Inverter for up to 4 hours of power during load-shedding
   Solar-powered hot water system
- Solar-powered not water system
   Secure on-site parking for owners and visitors
- Limited additional storage available for purchase

10% deposit I No transfer duty I Occupation 2025