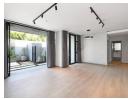

- "The Kenilworth" Key Features:
   Built-in Bosch Oven, Hob and Extractor
   Engineered stone kitchen counters for a sleek and durable finish
- High-quality contemporary cabinetry in the kitchen, bedrooms, and bathrooms
   Porcelain tiled bathrooms with modern matte black accessories
- Oggi engineered wooden flooring in living areas for timeless elegance
- 100% power backup with an onsite generator
- Secure underground parking with direct access
- · Pet-friendly design to...