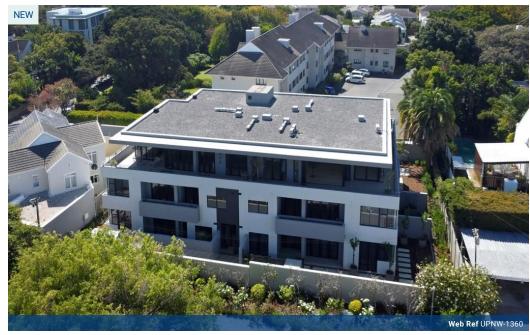

Positioned on the ground floor of a brand-new development in sought-after Kenilworth Upper, this exclusive 77m² apartment boasts a 107m<sup>2</sup> wrap-around garden, perfect for outdoor relaxation and entertainment. And best of all, your pets are welcome!!

- "The Kenilworth" Key Features:
   Built-in Bosch Oven, Hob and Extractor
   Engineered stone kitchen counters for a sleek and durable finish
- High-quality contemporary cabinetry in the kitchen, bedrooms, and bathrooms
   Porcelain tiled bathrooms with modern matte black accessories
- Oggi engineered wooden flooring in living areas for timeless elegance
- 100% power backup with an onsite generator
- Secure underground parking with direct access
- · Pet-friendly design to...