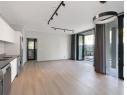

- "The Kenilworth" Key Features:
   Built-in Bosch Oven, Hob and Extractor
   Engineered stone kitchen counters for a sleek and durable finish
- High-quality contemporary cabinetry in the kitchen, bedrooms, and bathrooms
   Porcelain tiled bathrooms with modern matte black accessories
- Oggi engineered wooden flooring in living areas for timeless elegance
- 100% power backup with an onsite generator
- Secure underground parking with direct access
- · Pet-friendly design to...