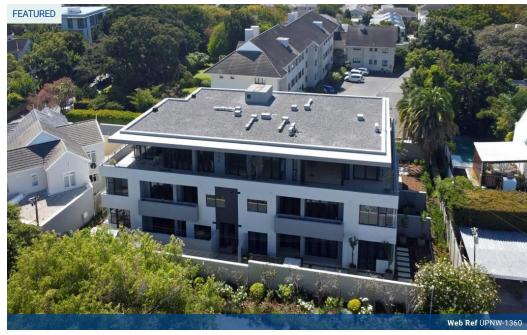

Monthly Levy R3,211 Monthly Rates R1,781

2 Bedroom, 2 Bathroom Apartment For Sale in Brand New Block.

No Transfer Duty Payable.

Introducing a premium 2-bedroom, 2-bathroom corner apartment with 2 secure parking bays.

Positioned on the ground floor of a brand-new development in sought-after Kenilworth Upper, this exclusive 77m² apartment boasts a 107m<sup>2</sup> wrap-around garden, perfect for outdoor relaxation and entertainment. And best of all, your pets are welcome!!

- "The Kenilworth" Key Features:
   Built-in Bosch Oven, Hob and Extractor
   Engineered stone kitchen counters for a sleek and durable finish
- High-quality contemporary cabinetry in the kitchen, bedrooms, and bathrooms
   Porcelain tiled bathrooms with modern matte black accessories
- Oggi engineered wooden flooring in living areas for timeless elegance
- 100% power backup with an onsite generator
- Secure underground parking with direct access
- · Pet-friendly design to...