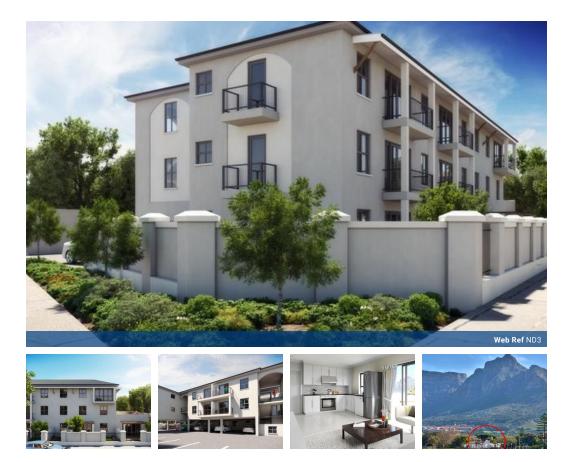

# Annerley Place

Apartments (16) From R0 Size from 32m<sup>2</sup> to 64m<sup>2</sup>

### New development Annerley Place launching soon!

SOLD OUT!

Exceptional location - Adjacent to the Rondebosch Common. Excellent investment opportunity - 730m from Jammie Shuttle stop for UCT. 1,6km to Middle Campus & Woolworths is only 400m away.

1 + 2 Bed apartments available - Plus limited garden apartments. Call to reserve your apartment prior to launch. Construction has commenced with completion scheduled end of April 2015

### Features

- ✓ 1 & 2 Bedroom apartments
- Quality finishes
- Limited garden apartments
- ✓ Exceptional location
- ✓ Only 16 units in this new building
- ✓ 1,6km from UCT
- Construction has commenced with completion scheduled end of April 2015
- ✓ Open plan living
- ✓ Perimeter electric fence plus off site monitored cameras
- Excellent investment opportunity
- Mountain views
- ✓ Price Includes VAT. No transfer duty
- ✓ Woolworths is only 400m away