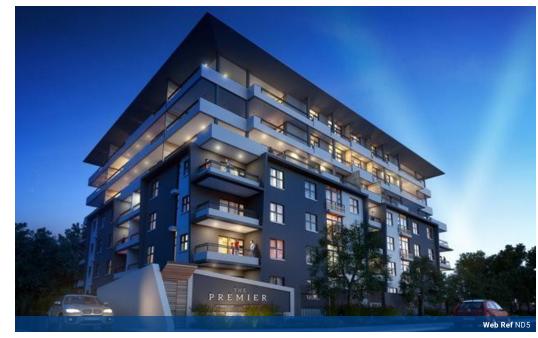

## The Premier

Apartments (79) From R0 Size from 77m² to 96m²

## The Premier - Rondebosch

SOLD OUT!

What's a really good address in which to invest or rent? How about opposite the State President's house in Cape Town?

The State President's house and estate, Groote Schuur, is in Klipper Road. The Premier development is situated opposite Klipper Road on Main Road Rondebosch. Groote Schuur, Dutch for 'Big Barn', was originally built by the Dutch East India Company in 1657 as part of De Schuur, the company's granary. When Cecil Rhodes bought the manor in 1893 for 60,000 pounds it was in a state of neglect and in need of some R and R. English architect Herbert Baker was commissioned to enlarge the house and restore its...

## Features

- ✓ Built around an internal garden and atrium with two lifts
- First class stylish finishes including Van Dyk carpets, an option of four ceramic tiles, brushed aluminum handles, polished granite kitchen surfaces, a walk in shower plus a whole lot more
- Views north and north west to the mountain all the studios and apartments (some with terraces)
- ✓ DSTV connections