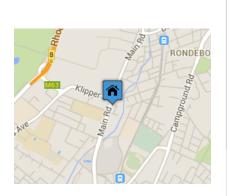

## The Premier - Rondebosch

SOLD OUT!

What's a really good address in which to invest or rent? How about opposite the State President's house in Cape Town?

The State President's house and estate, Groote Schuur, is in Klipper Road. The Premier development is situated opposite Klipper Road on Main Road Rondebosch. Groote Schuur, Dutch for 'Big Barn', was originally built by the Dutch East India Company in 1657 as part of De Schuur, the company's granary. When Cecil Rhodes bought the manor in 1893 for 60,000 pounds it was in a state of neglect and in need of some R and R. English architect Herbert Baker was commissioned to enlarge the house and restore its...