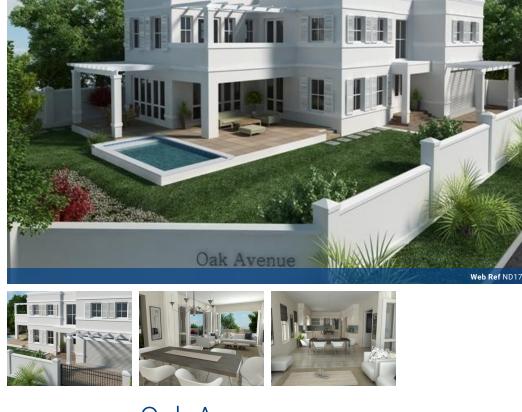

## Oak Avenue

Size from 613m² to 613m²

SOLD!

Brand new Georgian masterpiece soon to be built in sought after Oak Avenue, in Kenilworth Upper

This north-facing double storey has four spacious en-suite bedrooms upstairs - plus a family/TV room. Downstairs the open plan lounge/dining area leads out onto the patio, overlooking the pool.

Good security and excellent finishes make this exquisite property a must to contemplate.

## Features

- ✓ Sought after location in Upper Kenilworth
- Georgian features
- ✓ Spacious rooms
- Excellent security
- ✓ NO TRANSFER DUTY!

- ✓ The perfect family home
- North-facing
- ✓ Close to Herschel and the International School