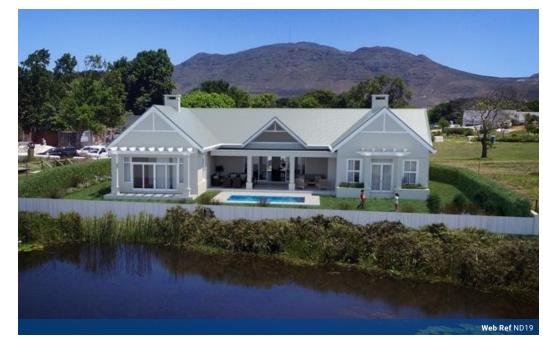

## Residential Estate in Constantia Upper

SOLD

WILLOW CREEK HOUSE, Sillery Private Estate - Where peace of mind is a top priority

The Private Estate, aptly named after a vineyard region in Champagne, which is renowned for its sought after white wine, is situated in 12 acres of pristine beauty set in a pretty landscaped walled garden with private pond, wild birds and ducks.

This home designed by Paul Greenwood and built by Leading Edge Properties, features open plan living bringing the beautiful setting into the house via expansive doors. Ceiling heights are a generous 2.8m high in the bedrooms with double volume exposed trusses in the living areas.