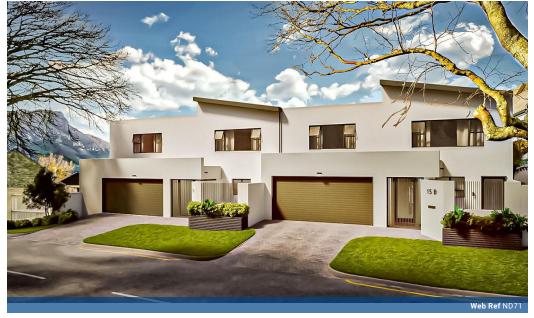

# 150nPrincess

Houses (2) From R0 Size from 253m<sup>2</sup> to 260m<sup>2</sup>

### SOLD OUT! Two Homes - Contemporary, Stylish, Elegant!

Furthermore, the two homes are situated in Princess Avenue which leads down to the Liesbeek River. This is where a beautiful park sits atop the water's edge with paths down to the river and where one can relax on outdoor furniture to the sounds of the running stream.

### Features

- ✓ Home 15 A 260m2 R8,350 000 inc. VAT
- ~
- ~
- Open plan living, dining and kitchen area
- Contemporary kitchen
- Sliding doors
- Outside deck
- ✓ 3 large ensuite, carpeted bedrooms
- Guest cloakroom

- ✓ Home 15 B 253m2 R8,450 000 inc. VAT
- ✓ Price includes VAT (No transfer duty payable)
- Designed by one of Cape Town's foremost architects, Gordon Hart Architects, the two homes have been created to reflect exactly what today's lifestyle is all about.
- Scullery
- ✓ Optional pool
- Luxurious bathrooms
- ✓ A choice …